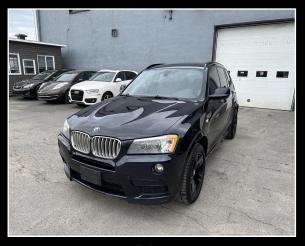

## **Oto Crémazie**

3812 Rue Jarry E Montreal H1Z 2G8

514-722-2027

| Vehicle                                      |                 |
|----------------------------------------------|-----------------|
| Bmw X3 M PACK xDrive35i toit etat impeccable |                 |
| Year                                         | Odometer        |
| 2014                                         | 178605          |
| Transmission                                 | Traction        |
| Automatic - 8 speed                          | All wheel drive |
| Engine                                       | Fuel            |
| 6 cylinders                                  | Gas             |
| Serial number                                | Stock number    |
| 5UXWX7C57EL984564                            | 25-018          |
| Color                                        | Certified       |
| Black                                        |                 |

**Equipment** 

**Price** 

Exterior doors: 4 doors, Transmission: Automatic - 8 speed, Car type: Suv, Fuel type: Gas, Cylinders: 6 cylinders, Motor: 3.0, Drivetrain: All wheel drive, Wheels: Alloy, Air conditioning, Cruise control, Heated Driver Seat, Heated mirrors, Memory seats, Power locks, Power Mirrors, Power steering, Power windows, Steering wheel controls, Adjustable steering wheel, Dual zone A/C, ABS Brakes, Driver airbag, Fog lights, Passenger airbag, Rear defrost, Alarm system, Lateral airbags, Stability control, Traction control, Intermittent wipers, Rain sensor wipers, HID / xenon headlights, Rear spoiler, AM/FM stereo, CD player, MP3 Player, Premium audio package,

\$13,900

Taxes not included

| Description | on |
|-------------|----|
|             |    |
| Comment     | ts |
|             |    |
|             |    |
|             |    |
|             |    |

| Repairs | Warranty                              |
|---------|---------------------------------------|
|         | WarrantyDescriptionText!              |
|         | Legal warranty : D - None (LPC 37,38) |